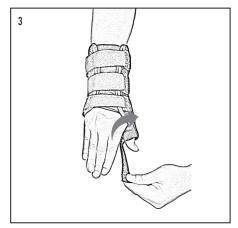

## Phomfit<sup>tm</sup> Wrist Hand Thumb

## Warnings and Instructions: Review carefully, proper application is required

⚠ Warning: This device will not prevent or eliminate risk of injury. Do Not Overtighten. If swelling, pain, skin irritation, or an unusual reaction occurs, discontinue use immediately and consult your medical professional. Care: Hand wash using mild soap. Rinse thoroughly. Air dry only. Do not tumble dry.