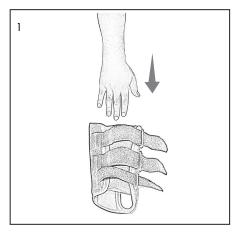

## Phomfit<sup>tm</sup> Wrist Hand Thumb

## Warnings and Instructions: Review carefully, proper application is required

⚠ Warning: This device will not prevent or eliminate risk of injury. Do Not Overtighten. If swelling, pain, skin irritation, or an unusual reaction occurs, discontinue use immediately and consult your medical professional. Care: Hand wash using mild soap. Rinse thoroughly. Air dry only. Do not tumble dry.