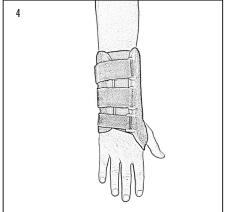

## Warnings and Instructions: Review carefully, proper application is required

⚠ Warning: This device will not prevent or eliminate risk of injury. Do Not Overtighten. If swelling, pain, skin irritation, or an unusual reaction occurs, discontinue use immediately and consult your medical professional. Care: Hand wash using mild soap. Rinse thoroughly. Air dry only. Do not tumble dry.