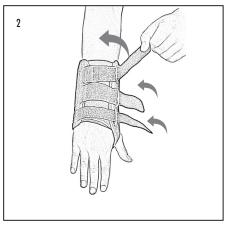

## Warnings and Instructions: Review carefully, proper application is required

⚠ Warning: This device will not prevent or eliminate risk of injury. Do Not Overtighten. If swelling, pain, skin irritation, or an unusual reaction occurs, discontinue use immediately and consult your medical professional. Care: Hand wash using mild soap. Rinse thoroughly. Air dry only. Do not tumble dry.