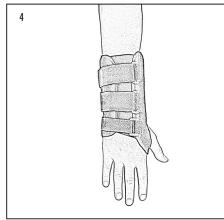

## Phomfit<sup>tm</sup> Wrist Hand Thumb

## Warnings and Instructions: Review carefully, proper application is required

⚠ Warning: This device will not prevent or eliminate risk of injury. Do Not Overtighten. If swelling, pain, skin irritation, or an unusual reaction occurs, discontinue use immediately and consult your medical professional. Care: Hand wash using mild soap. Rinse thoroughly. Air dry only. Do not tumble dry.