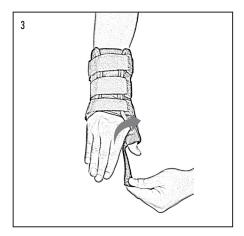

## Warnings and Instructions: Review carefully, proper application is required

⚠ Warning: This device will not prevent or eliminate risk of injury. Do Not Overtighten. If swelling, pain, skin irritation, or an unusual reaction occurs, discontinue use immediately and consult your medical professional. Care: Hand wash using mild soap. Rinse thoroughly. Air dry only. Do not tumble dry.