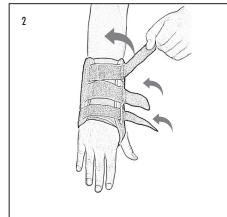

## Phomfit<sup>tm</sup> Wrist Hand Thumb

## Warnings and Instructions: Review carefully, proper application is required

⚠ Warning: This device will not prevent or eliminate risk of injury. Do Not Overtighten. If swelling, pain, skin irritation, or an unusual reaction occurs, discontinue use immediately and consult your medical professional. Care: Hand wash using mild soap. Rinse thoroughly. Air dry only. Do not tumble dry.