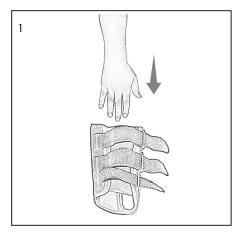

## Warnings and Instructions: Review carefully, proper application is required

⚠ Warning: This device will not prevent or eliminate risk of injury. Do Not Overtighten. If swelling, pain, skin irritation, or an unusual reaction occurs, discontinue use immediately and consult your medical professional. Care: Hand wash using mild soap. Rinse thoroughly. Air dry only. Do not tumble dry.